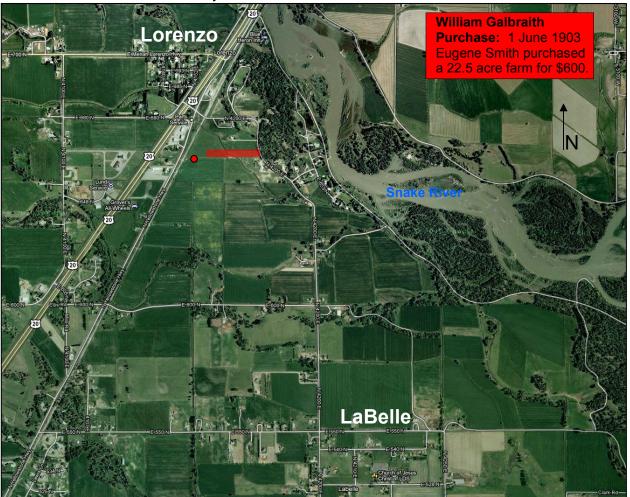

# Smith's First Farm

 Section 33 center point Township 5 North Range 39 East Boise Meridian, Idaho

Commencing at the center of said section 33 Running east one quarter section line forty rods (660') To division line between Oscar Martin and one Matson to point of commencement

Thence north thirty (30) rods (495'),

Thence east running parallel to said quarter section line between the S.E. quarter and the N.E. quarter of said section 33.

Through the portion of the S.W. quarter of the N.E. quarter

Also on same line through lot no. 4 of the said section 33

To east side of said lot No 4,

Thence in a southerly direction to the N.E. corner of the S.E. quarter of the said section 33. Thence west one quarter section line between the N.E. quarter and the S.E. quarter of the said section 33 one hundred and twenty (120) rods

To point of commencement

Map 1: Eugene Smith's Lorenzo farm location

So alto STATE OF IDAHO, County of The On this day of in the year 190. e me in and for said Coun personally appeared Ougens Im known to me (or provento me on oath on to be the person S whose names and subscribed to the within instrument and acknowledged to me that They executed the same, In witness whereof I have hereunto set my hand and affixed my official seal, the day and year first above written. 6 E Rostan [Seal] Enstruce Race My commission expires 190.