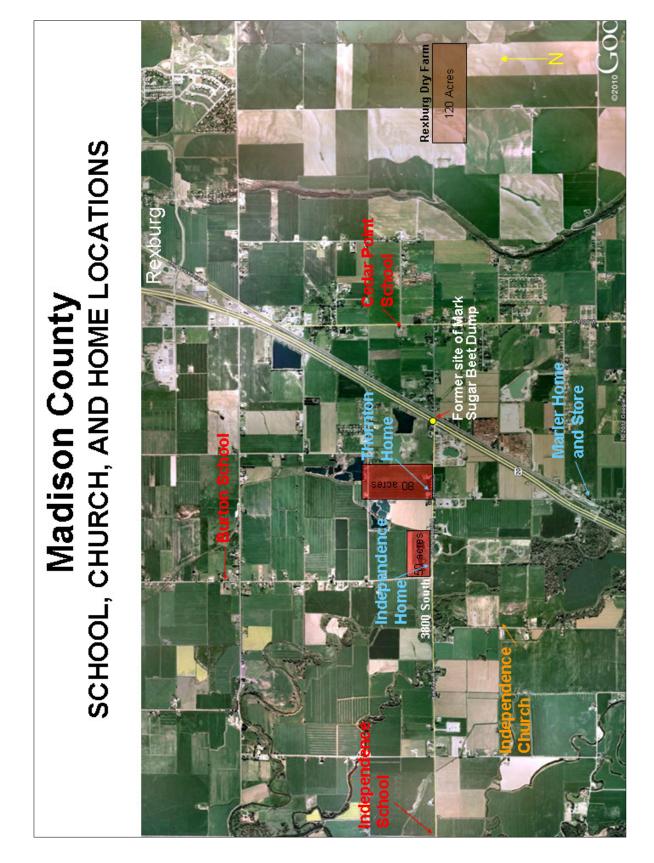

## **APPENDIX B**

Property Documents, Maps, & Diagrams

# Smith's First Farm

 Section 33 center point Township 5 North Range 39 East Boise Meridian, Idaho

Commencing at the center of said section 33 Running east one quarter section line forty rods (660') To division line between Oscar Martin and one Matson to point of commencement

Thence north thirty (30) rods (495'),

Thence east running parallel to said quarter section line between the S.E. quarter and the N.E. quarter of said section 33.

Through the portion of the S.W. quarter of the N.E. quarter

Also on same line through lot no. 4 of the said section 33

To east side of said lot No 4,

Thence in a southerly direction to the N.E. corner of the S.E. quarter of the said section 33. Thence west one quarter section line between the N.E. quarter and the S.E. quarter of the said section 33 one hundred and twenty (120) rods

To point of commencement

Map 1: Eugene Smith's Lorenzo farm location

So alto STATE OF IDAHO, County of The On this day of in the year 190. e me in and for said Coun personally appeared Ougens Im known to me (or provento me on oath on to be the person S whose names and subscribed to the within instrument and acknowledged to me that They executed the same, In witness whereof I have hereunto set my hand and affixed my official seal, the day and year first above written. 6 E Rostan [Seal] Enstruce Race My commission expires 190.